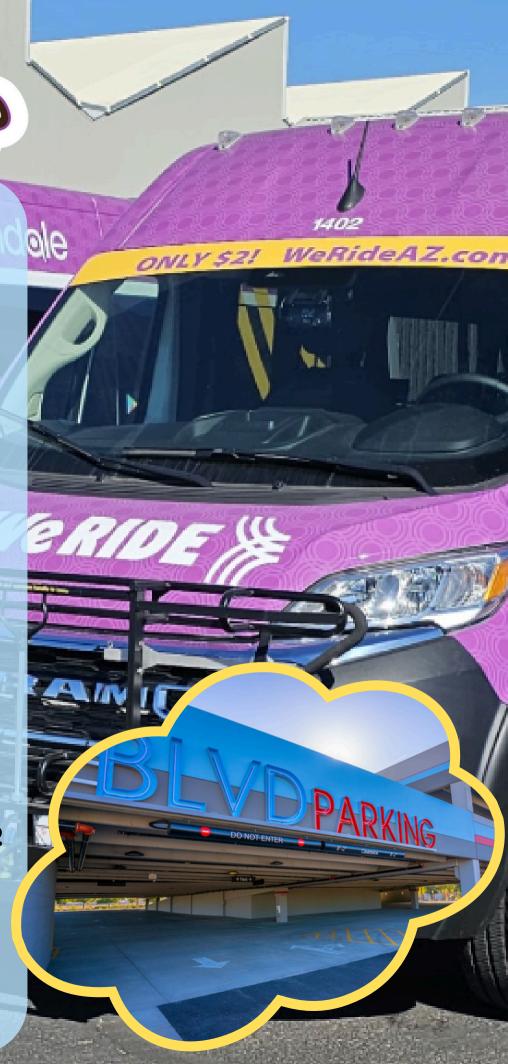

#### **OVERFLOW PARKING**

Canyon Breeze Elementary
11675 W Encanto Blvd Avondale, AZ 85392

The BLUD Parking Garage 925 N 114th Ave, Avondale, AZ 85323

SHUTTLE HOURS 8:30 AM - 1:30 PM

# Avondale

SHUTTLE PROVIDED BY

SHUTTLE HOURS 8:30 AM - 1:30 PM

Park at either overflow parking location and WeRIDE will shuttle you to Friendship Park!

Canyon Breeze Elementary
II675 W Encanto Blvd Avondale, AZ 85392

The BLUD Parking Garage 925 N 114th Ave, Avondale, AZ 85323